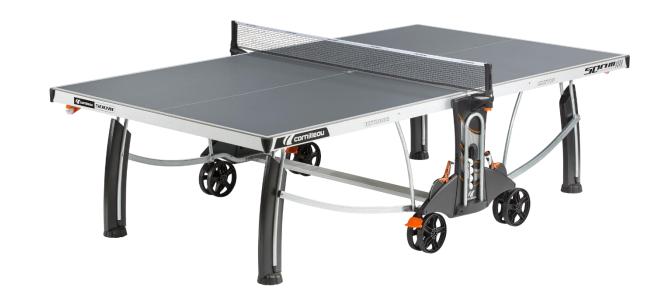

|                                             | OUTDOOR                                              |
|---------------------------------------------|------------------------------------------------------|
| REFERENCE                                   |                                                      |
| Models                                      | 500 M Crossover                                      |
| Colours of tops                             | Grey 155 607 – Blue 155 605                          |
| Use                                         | Outdoor                                              |
| PLAYING QUALITY                             |                                                      |
| Thickness table top                         | 7 mm                                                 |
| Coating                                     | MATTOP                                               |
| Adjustable net                              | Tension - Height                                     |
| TABLETOP DURABILITY                         |                                                      |
| Playing surface                             | Resin laminate Ultra-durable                         |
| Frame surface                               | Aluzinc Outdoor Ultra-durable                        |
| SAFETY                                      |                                                      |
| Compact Technology                          | Yes                                                  |
| Locking sytem                               | DSI                                                  |
| Locking points                              | 16 points                                            |
| STABILITY - ROBUTNESS                       |                                                      |
| Frame height                                | 60 mm                                                |
| Leg dimensions                              | 120 x 60 mm                                          |
| Leg type                                    | Arched                                               |
| Adjustable leg pad                          | Ø 120 mm                                             |
| Wheels type                                 | Special Outdoor (Double wheels Oversize)             |
| Brakes                                      | 2                                                    |
| EQUIPMENT – ERGONOMICS -<br>MANOEUVRABILITY |                                                      |
| Wheels (thickness x diameter)               | 32 mm x 200 mm                                       |
| Racket storage                              | 4                                                    |
| Ball storage                                | 2                                                    |
| Wheelchair play                             | Yes                                                  |
| Net type                                    | Retractable                                          |
| POIDS - DIMENSIONS                          |                                                      |
| Table weight                                | 72 kg                                                |
| Packaged weight                             | 84 kg                                                |
| Playing dimensions                          | 2740 x 1525 x 760 mm                                 |
| GUARANTEE                                   |                                                      |
| Pieces Guarantee                            | 10 years with exceptions (wheels, net and net posts) |
| Playing surface Guarantee                   | 10 years                                             |
| Approval                                    | FFTT LEISURE (HIGH QUALITY)                          |
| Category (European Standards)               | EN 14468-1 – CLASSE C                                |