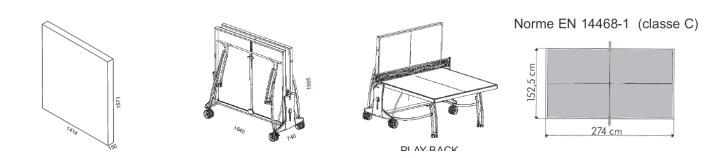

|                                             | OUTDOOR                                              |
|---------------------------------------------|------------------------------------------------------|
| REFERENCE                                   |                                                      |
| Models                                      | 500 M Crossover                                      |
| Colours of tops                             | Grey 155 607 – Blue 155 605                          |
| Use                                         | Outdoor                                              |
| PLAYING QUALITY                             |                                                      |
| Thickness table top                         | 7 mm                                                 |
| Coating                                     | MATTOP                                               |
| Adjustable net                              | Tension - Height                                     |
| TABLETOP DURABILITY                         |                                                      |
| Playing surface                             | Resin laminate Ultra-durable                         |
| Frame surface                               | Aluzinc Outdoor Ultra-durable                        |
| SAFETY                                      |                                                      |
| Compact Technology                          | Yes                                                  |
| Locking sytem                               | DSI                                                  |
| Locking points                              | 16 points                                            |
| STABILITY - ROBUTNESS                       |                                                      |
| Frame height                                | 60 mm                                                |
| Leg dimensions                              | 120 x 60 mm                                          |
| Leg type                                    | Arched                                               |
| Adjustable leg pad                          | Ø 120 mm                                             |
| Wheels type                                 | Special Outdoor (Double wheels Oversize)             |
| Brakes                                      | 2                                                    |
| EQUIPMENT – ERGONOMICS -<br>MANOEUVRABILITY |                                                      |
| Wheels (thickness x diameter)               | 32 mm x 200 mm                                       |
| Racket storage                              | 4                                                    |
| Ball storage                                | 2                                                    |
| Wheelchair play                             | Yes                                                  |
| Net type                                    | Retractable                                          |
| POIDS - DIMENSIONS                          |                                                      |
| Table weight                                | 72 kg                                                |
| Packaged weight                             | 84 kg                                                |
| Playing dimensions                          | 2740 x 1525 x 760 mm                                 |
| GUARANTEE                                   |                                                      |
| Pieces Guarantee                            | 10 years with exceptions (wheels, net and net posts) |
| Playing surface Guarantee                   | 10 years                                             |
| Approval                                    | FFTT LEISURE (HIGH QUALITY)                          |
| Category (European Standards)               | EN 14468-1 – CLASSE C                                |