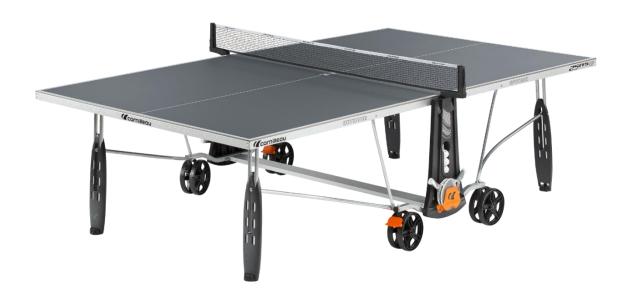

OUTDOOR RESIN LAMINATE

USES

Norme EN 14468-1 (classe C) 152,5 cm 274 cm

|                                          | OUTDOOR                                              |
|------------------------------------------|------------------------------------------------------|
| REFERENCE                                |                                                      |
| Models                                   | 250 S Crossover                                      |
| Colours of tops                          | Grey 132 657 – Blue 132 655                          |
| Use                                      | Outdoor                                              |
| PLAYING QUALITY                          |                                                      |
| Thickness table top                      | 5 mm                                                 |
| Coating                                  | SOFTMAT                                              |
| Adjustable net                           | Tension                                              |
| TABLETOP DURABILITY                      |                                                      |
| Playing surface                          | Resin laminate Ultra-durable                         |
| Frame surface                            | Aluzinc Outdoor Ultra-durable                        |
| SAFETY                                   |                                                      |
| Compact Technology                       | Yes                                                  |
| Locking sytem                            | DSI                                                  |
| Locking points                           | 16 points                                            |
| STABILITY - ROBUTNESS                    |                                                      |
| Frame height                             | 40 mm                                                |
| Leg dimensions                           | 115 x 28 mm                                          |
| Leg type                                 | Straight with ¾ resin                                |
| Adjustable leg pad                       | Ø 70 mm                                              |
| Wheels type                              | Special Outdoor (Double wheels Oversize)             |
| Brakes                                   | 2                                                    |
| EQUIPMENT – ERGONOMICS - MANOEUVRABILITY |                                                      |
| Wheels (thickness x diameter)            | 32 mm x 200 mm                                       |
| Racket storage                           | 4                                                    |
| Ball storage                             | Yes                                                  |
| Wheelchair play                          | Yes                                                  |
| Net type                                 | Folding                                              |
| POIDS - DIMENSIONS                       |                                                      |
| Table weight                             | 64 kg                                                |
| Packaged weight                          | 73 kg                                                |
| Playing dimensions                       | 2740 x 1525 x 760 mm                                 |
| GUARANTEE                                |                                                      |
| Pieces Guarantee                         | 10 years with exceptions (wheels, net and net posts) |
| Playing surface Guarantee                | 10 years                                             |
| Approval                                 | FFTT LEISURE (HIGH QUALITY)                          |
| Category (European Standards)            | EN 14468-1 – CLASSE C                                |