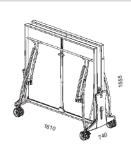

OUTDOOR RESIN LAMINATE

USES

Norme EN 14468-1 (classe C) 152,5 cm 274 cm

|                                          | OUTDOOR                                              |
|------------------------------------------|------------------------------------------------------|
| REFERENCE                                |                                                      |
| Models                                   | 250 S Crossover                                      |
| Colours of tops                          | Grey 132 657 – Blue 132 655                          |
| Use                                      | Outdoor                                              |
| PLAYING QUALITY                          |                                                      |
| Thickness table top                      | 5 mm                                                 |
| Coating                                  | SOFTMAT                                              |
| Adjustable net                           | Tension                                              |
| TABLETOP DURABILITY                      |                                                      |
| Playing surface                          | Resin laminate Ultra-durable                         |
| Frame surface                            | Aluzinc Outdoor Ultra-durable                        |
| SAFETY                                   |                                                      |
| Compact Technology                       | Yes                                                  |
| Locking sytem                            | DSI                                                  |
| Locking points                           | 16 points                                            |
| STABILITY - ROBUTNESS                    |                                                      |
| Frame height                             | 40 mm                                                |
| Leg dimensions                           | 115 x 28 mm                                          |
| Leg type                                 | Straight with ¾ resin                                |
| Adjustable leg pad                       | Ø 70 mm                                              |
| Wheels type                              | Special Outdoor (Double wheels Oversize)             |
| Brakes                                   | 2                                                    |
| EQUIPMENT – ERGONOMICS - MANOEUVRABILITY |                                                      |
| Wheels (thickness x diameter)            | 32 mm x 200 mm                                       |
| Racket storage                           | 4                                                    |
| Ball storage                             | Yes                                                  |
| Wheelchair play                          | Yes                                                  |
| Net type                                 | Folding                                              |
| POIDS - DIMENSIONS                       |                                                      |
| Table weight                             | 64 kg                                                |
| Packaged weight                          | 73 kg                                                |
| Playing dimensions                       | 2740 x 1525 x 760 mm                                 |
| GUARANTEE                                |                                                      |
| Pieces Guarantee                         | 10 years with exceptions (wheels, net and net posts) |
| Playing surface Guarantee                | 10 years                                             |
| Approval                                 | FFTT LEISURE (HIGH QUALITY)                          |
| Category (European Standards)            | EN 14468-1 – CLASSE C                                |